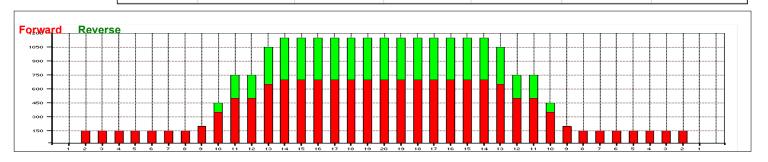

## **Kegel Recreation Series - BOURBON STREET -** 6240

Oil Per Board: 50 uL Oil Pattern Distance:40 Feet Volume Oil Total:23.45 mL Total Boards Crossed: 469 Boards

Forward Oil Total: 15.6 mL Reverse Oil Total: 7.85 mL
Forward Boards Crossed: 312 Boards Reverse Boards Crossed: 157 Boards

|   | Start | Stop | Loads | Speed | Crossed | Start | End  | Feet | T.Oil |
|---|-------|------|-------|-------|---------|-------|------|------|-------|
| 1 | 2L    | 2R   | 3     | 14    | 111     | 0.0   | 3.9  | 3.9  | 5550  |
| 2 | 9L    | 9R   | 1     | 18    | 23      | 3.9   | 6.4  | 2.5  | 1150  |
| 3 | 10L   | 10R  | 3     | 18    | 63      | 6.4   | 14.0 | 7.6  | 3150  |
| 4 | 11L   | 11R  | 3     | 18    | 57      | 14.0  | 21.6 | 7.6  | 2850  |
| 5 | 13L   | 13R  | 3     | 18    | 45      | 21.6  | 29.2 | 7.6  | 2250  |
| 6 | 14L   | 14R  | 1     | 22    | 13      | 29.2  | 32.3 | 3.1  | 650   |
| 7 | 2L    | 2R   | 0     | 22    | 0       | 32.3  | 34.0 | 1.7  | 0     |
| 8 | 2L    | 2R   | 0     | 26    | 0       | 34.0  | 40.0 | 6.0  | 0     |
|   |       |      |       |       |         |       |      |      |       |