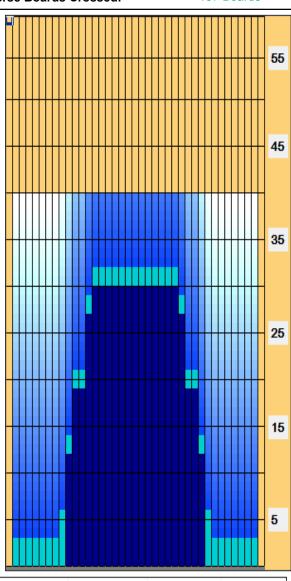

## **Kegel Recreation Series - BOURBON STREET -** 6240

Oil Per Board: 50 uL Oil Pattern Distance:40 Feet Volume Oil Total:23.45 mL Total Boards Crossed: 469 Boards

Forward Oil Total: 15.6 mL Reverse Oil Total: 7.85 mL
Forward Boards Crossed: 312 Boards Reverse Boards Crossed: 157 Boards

|   | Start | Stop | Loads | Speed | Crossed | Start | End  | Feet | T.Oil |
|---|-------|------|-------|-------|---------|-------|------|------|-------|
| 1 | 2L    | 2R   | 3     | 14    | 111     | 0.0   | 3.9  | 3.9  | 5550  |
| 2 | 9L    | 9R   | 1     | 18    | 23      | 3.9   | 6.4  | 2.5  | 1150  |
| 3 | 10L   | 10R  | 3     | 18    | 63      | 6.4   | 14.0 | 7.6  | 3150  |
| 4 | 11L   | 11R  | 3     | 18    | 57      | 14.0  | 21.6 | 7.6  | 2850  |
| 5 | 13L   | 13R  | 3     | 18    | 45      | 21.6  | 29.2 | 7.6  | 2250  |
| 6 | 14L   | 14R  | 1     | 22    | 13      | 29.2  | 32.3 | 3.1  | 650   |
| 7 | 2L    | 2R   | 0     | 22    | 0       | 32.3  | 34.0 | 1.7  | 0     |
| 8 | 2L    | 2R   | 0     | 26    | 0       | 34.0  | 40.0 | 6.0  | 0     |
|   |       |      |       |       |         |       |      |      |       |